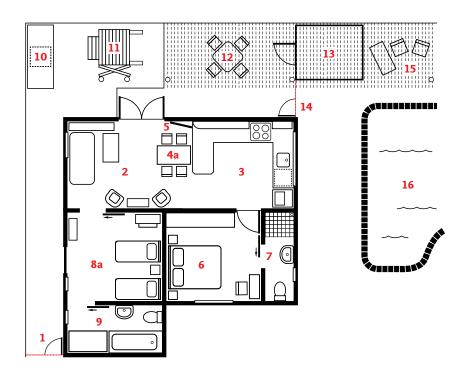

# THE CORAL TREE

## SLEEPS 1 TO 4 PEOPLE

- 1. Private entrance gate
- 2. Living area
- 3. Kitchen (fully equipped)
- 4a. Dining nook (4 seater)
- 5. TV (wall mounted)
- 6. Double bed (Parents' room)
- 7. En-suite bathroom (with shower)
- 8a. Single beds x 2 (Children's room)
- 9. En-suite bathroom (with bath)
- 10. Braai area (built in)
- 11. Jungle gym
- 12. Patio (shaded)
- 13. Play house (shaded)
- 14. Pool area access gate
- 15. Pool furniture (shaded)
- 16. Pool