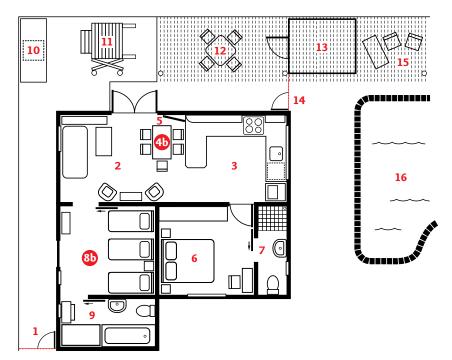

<u>OR</u>

### **SLEEPS 5 PEOPLE**

- 4b. Dining nook (5 seater)
- **8b.** Single beds x 3 (Children's room)